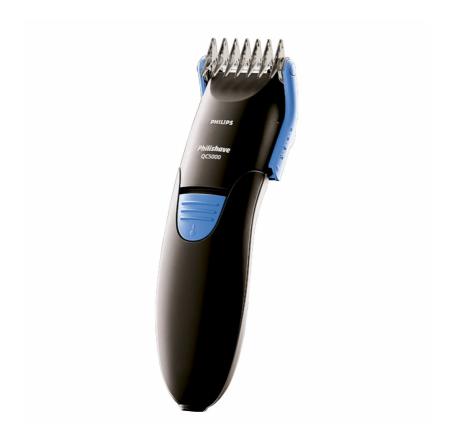

Philips Hair Clipper

Safe and simple styling

Complete control

# Hair Clipper

No need to practice

This hair clipper allows to create any look you want.

# **Superior results**

- Complete control
- Safe and simple styling

#### Design

 Ultra-light design: Compact and ergonomic for easy handling OC 5000

# Safe and simple styling

Create any style in up to 8-lengths from 1-2 Imm with just this unique adjustable comb. The built-in Safety lock assures you can cut with confidence.

Issue date 2007-12-19

Version: I.I